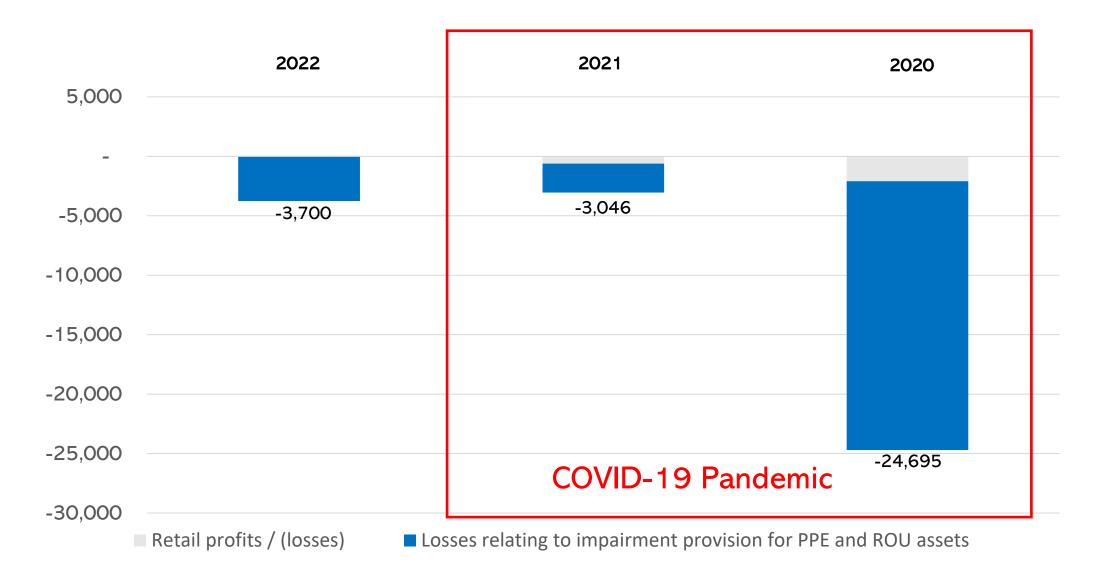

# Segment Results 2022

| (In thousand)                                             | Retail  | Property | Company |
|-----------------------------------------------------------|---------|----------|---------|
| Segment Revenue                                           |         |          |         |
| Sales to External Customers                               | 77,334  | -        | 77,334  |
| Rental Income – investment property                       | -       | 10,286   | 10,286  |
| Other rental income                                       | 1,841   | -        | 1,841   |
| Income from recognition of net<br>investment in subleases | 304     | -        | 304     |
| Government Grant Income                                   | 66      | -        | 66      |
| Segment Results                                           | (3,700) | 4,825    | 1,125   |
| Other Income                                              |         |          | 2,182   |
| Other gains                                               |         |          | 61      |
| Share of loss of an associate                             |         |          | (266)   |
| Impairment loss on investment in an associate             |         |          | (1,753) |
| Net Profit                                                |         |          | 1,349   |

### 2020 ~ 2022 Retail Segment Results

Isetan AGM 2023, 9

# Major variances in Retail segment

| (In thousands)                                             | FY 2022 | Variance | Main Factors                                                                                                                                                                                                                                                |
|------------------------------------------------------------|---------|----------|-------------------------------------------------------------------------------------------------------------------------------------------------------------------------------------------------------------------------------------------------------------|
| Revenue                                                    |         |          |                                                                                                                                                                                                                                                             |
| Sales to External Customers                                | 77,334  | 67       | Contributing factor mainly due to gradual recovery in the retail industry from<br>the impact of the pandemic since 2020. The gain was despite the loss of<br>revenue from the Isetan Katong store which ended its operations at the end<br>of January 2022. |
| Other rental income                                        | 1,841   | 311      | New tenants for Scotts and lesser rental rebates provided to tenants in 2022                                                                                                                                                                                |
| Rental concession income                                   | -       | (29)     | No mandated rental concessions received for 2022.                                                                                                                                                                                                           |
| Government grant income                                    | 66      | (2,928)  | Job Support Scheme (JSS) and Jobs Growth Incentive (JGI). Significantly decreased due to lower JSS received in 2022.                                                                                                                                        |
| Income from recognition of net investment in subleases     | 304     | 195      | Balance new finance leases accounted for in 2022.                                                                                                                                                                                                           |
| Retail Segment Results                                     | (3,700) | (654)    | Continuing losses in the retail segment due to the uneven POST COVID-19 recovery for some stores and hence contributing to further impairment provisions.                                                                                                   |
| Retail Segment before Impairment<br>losses for ROU and PPE | 60      | 665      | Company generated profit of \$60,000 as compared to losses of \$605,000 in 2021 mainly due to gradually recovery in the retail industry.                                                                                                                    |