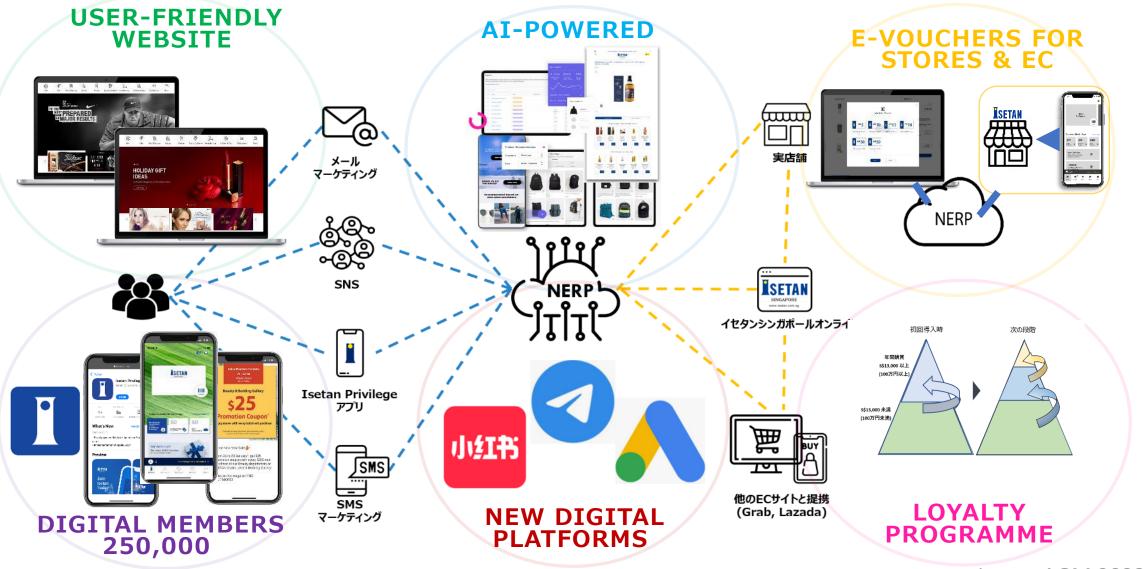

# DIGITALIZATION, I-ONLINE & DIGITAL MARKETING (2023) – Updates

# **OVERVIEW OF PAST EFFORTS (EXCERPT)**

# We continued to focus on communication with customers and to further encourage mindset reform in our employees