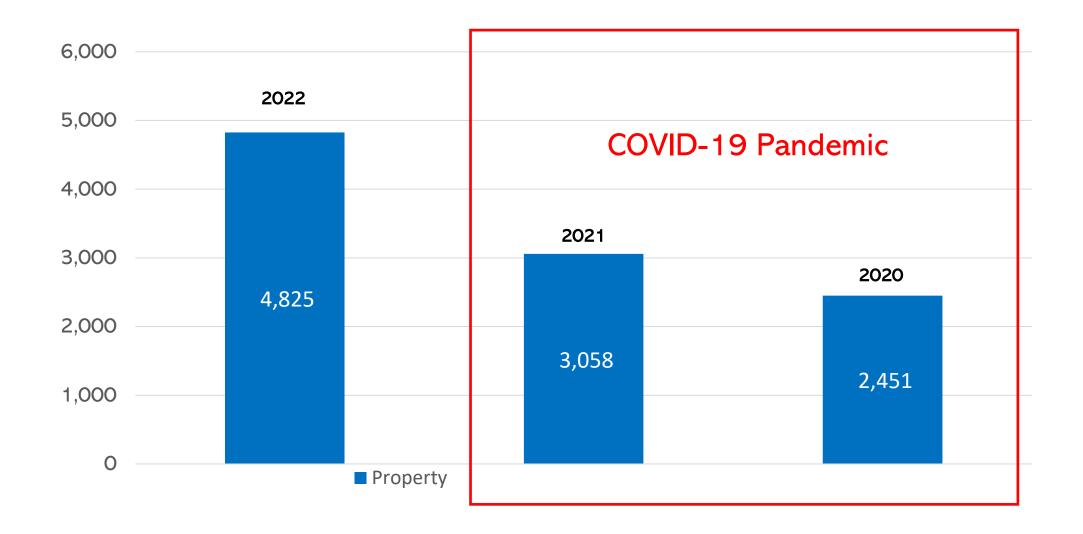

# Segment Results 2022

| (In thousand)                                             | Retail  | Property | Company |
|-----------------------------------------------------------|---------|----------|---------|
| Segment Revenue                                           |         |          |         |
| Sales to External Customers                               | 77,334  | -        | 77,334  |
| Rental Income – investment property                       | -       | 10,286   | 10,286  |
| Other rental income                                       | 1,841   | -        | 1,841   |
| Income from recognition of net<br>investment in subleases | 304     | -        | 304     |
| Government Grant Income                                   | 66      | -        | 66      |
| Segment Results                                           | (3,700) | 4,825    | 1,125   |
| Other Income                                              |         |          | 2,182   |
| Other gains                                               |         |          | 61      |
| Share of loss of an associate                             |         |          | (266)   |
| Impairment loss on investment in an associate             |         |          | (1,753) |
| Net Profit                                                |         |          | 1,349   |

## 2020 ~ 2022 Property Segment Results

Isetan AGM 2023, 11

# Major variances in Property segment

| (In thousand)                              | FY 2022 | Variance | Main Factor                                                              |
|--------------------------------------------|---------|----------|--------------------------------------------------------------------------|
| Segment Revenue                            |         |          |                                                                          |
| Rental Income<br>( Investment Properties ) | 10,286  | 1,749    | Increase mainly due to higher rental income and no rental rebates given. |
| Government Grant Income                    | -       | (20)     | No Covid-19 grants in 2022.                                              |
| IP Segment Results                         | 4,825   | 1,767    | Refer to the above for the factor.                                       |