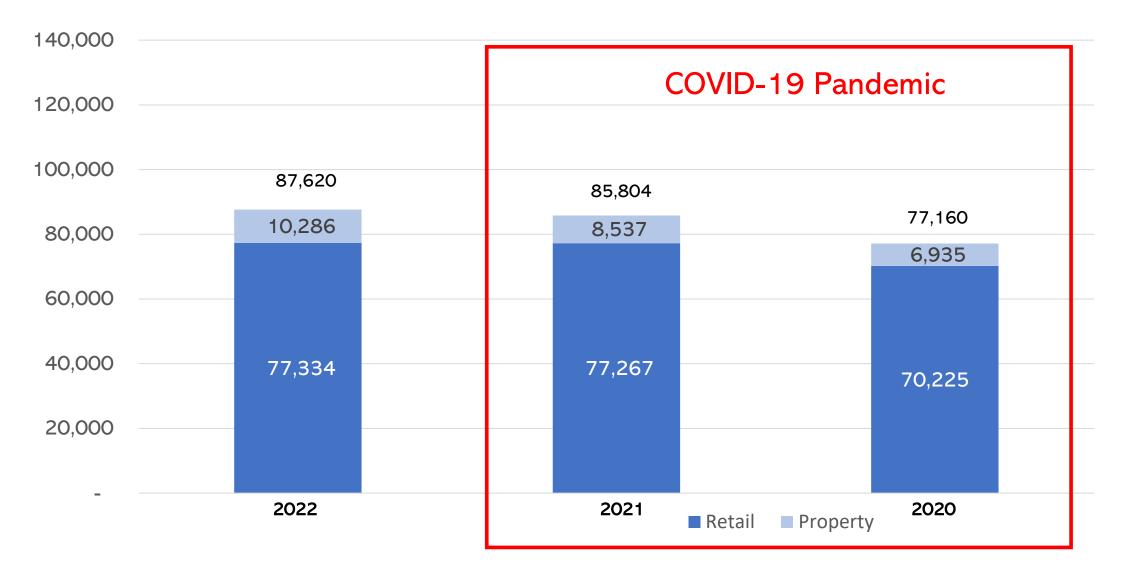

## Results

| (In thousands)                                             | FY 2022  | FY 2021  | YoY change % | YoY Differences |
|------------------------------------------------------------|----------|----------|--------------|-----------------|
| Revenue                                                    | 87,620   | 85,804   | 2.12         | 1,816           |
| Other income                                               | 4,393    | 6,746    | (34.88)      | (2,353)         |
| Other gains/(losses) net                                   | 61       | 138      | (55.80)      | (77)            |
| Total expenses                                             | (90,459) | (90,474) | (0.02)       | (15)            |
| Share of loss of an associate                              | (266)    | (58)     | 358.62       | 208             |
| Profit before income tax                                   | 1,349    | 2,156    | (37.43)      | (807)           |
| Income tax expense                                         | -        | -        | -            | -               |
| Net profit after tax                                       | 1,349    | 2,156    | (37.43)      | (807)           |
| Net profit attributable to : Equity holders of the Company | 1,349    | 2,156    | (37.43)      | (807)           |
| Earnings per share (in cents)                              | 3.27     | 5.22     | (37.36)      | (1.95)          |

#### 2020 ~ 2022 Revenue

Isetan AGM 2023, 6

# Major Variances

| (In thousands)                           | FY 2022 | Main Factor                                                                                                                                                                                                                                                                                                                                    | Variance |
|------------------------------------------|---------|------------------------------------------------------------------------------------------------------------------------------------------------------------------------------------------------------------------------------------------------------------------------------------------------------------------------------------------------|----------|
| Revenue                                  | 87,620  | ① New tenant for Wisma Atria                                                                                                                                                                                                                                                                                                                   | 1,816    |
| Other Income                             | 4,393   | <ol> <li>Lesser Government Grants &amp; rental concessions from<br/>landlord</li> <li>Offset by:</li> <li>Increased from the recognition of net investment in<br/>sublease for New Leases @ Isetan Scotts which is classified<br/>under Finance Lease</li> <li>Increased in dividend income and interest income from<br/>investment</li> </ol> | (2,353)  |
| Expenses<br>(w/o Impairments)            | 84,946  | ① Mainly due to lower rental expense, service charge expense<br>and interest expense as a result of the closure of Katong store<br>in January 2022.                                                                                                                                                                                            | (3,087)  |
| Impairment of ROU and PPE*               | 3,760   | ① Continuing losses in the retail segment                                                                                                                                                                                                                                                                                                      | 1,319    |
| Impairment on investment in an associate | 1,753   | <ol> <li>Ceasing of the associate's business operations of its two<br/>stores on 31 December 2022 and voluntary liquidation<br/>from 1 January 2023. Full impairment provided</li> </ol>                                                                                                                                                       | 1,753    |

# Segment Results 2022

| (In thousand)                                             | Retail  | Property | Company |
|-----------------------------------------------------------|---------|----------|---------|
| Segment Revenue                                           |         |          |         |
| Sales to External Customers                               | 77,334  | -        | 77,334  |
| Rental Income – investment property                       | -       | 10,286   | 10,286  |
| Other rental income                                       | 1,841   | -        | 1,841   |
| Income from recognition of net<br>investment in subleases | 304     | -        | 304     |
| Government Grant Income                                   | 66      | -        | 66      |
| Segment Results                                           | (3,700) | 4,825    | 1,125   |
| Other Income                                              |         |          | 2,182   |
| Other gains                                               |         |          | 61      |
| Share of loss of an associate                             |         |          | (266)   |
| Impairment loss on investment in an associate             |         |          | (1,753) |
| Net Profit                                                |         |          | 1,349   |