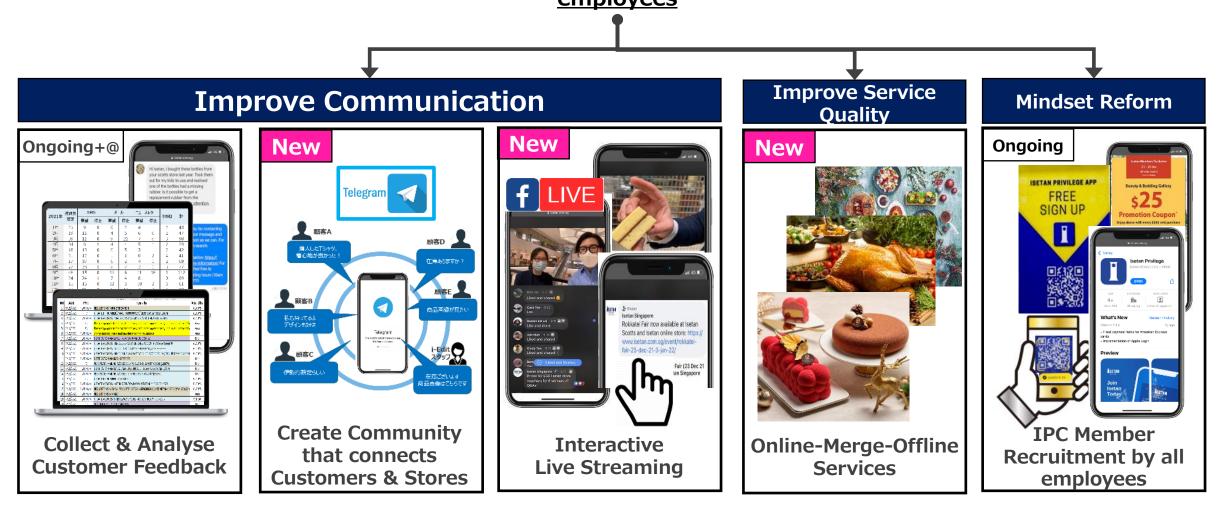

# We continued to focus on communication with customers and to further encourage mindset reform in our employees

#### DIRECTIONS FOR 2023 WE WILL FURTHER ENHANCE CUSTOMER TOUCHPOINTS AND IMPROVE COMMUNICATION WITH THE IMPLEMENTATION OF NEW ERP

lsetan AGM 2023, 31