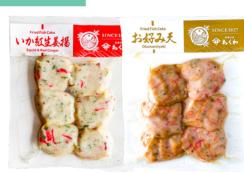

**ORIHIRO** Sakura Konjac Jelly 12's - White Peach & Cherry Usual \$6.20 \$5.50

Vegetable Fried Fish Cake 108q \$5.90

Fried Fish Cake 96g - Okonomiyaki/Squid & Red Ginger \$6.90

ii. Curry Fish Ball 126g **\$6.90** 