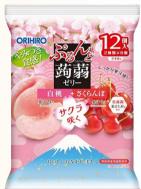

**ORIHIRO** Sakura Konjac Jelly 12's - White Peach & Cherry Usual \$6.20 \$5.50

Vegetable Fried Fish Cake 108q \$5.90

Fried Fish Cake 96g - Okonomiyaki/Squid & Red Ginger \$6.90

ii. Curry Fish Ball 126g **\$6.90** 