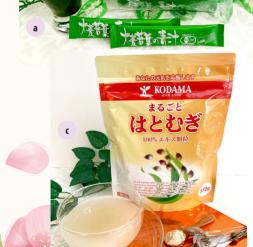

**KODAMA** 

a. SOD Organic Young Barley Grass Extract Powder 3g×30 sachets

b. Golden Oyster Mushroom Extract 42ml×30 sachets

\$285

c. 100% Pearl Barley Extract Powder 170g

\$81

TAIMATSU Kaga Umeshu 5 Years 720ml \$128.80