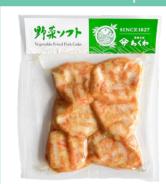

**ORIHIRO** Sakura Konjac Jelly 12's - White Peach & Cherry Usual \$6.20 \$5.50

Vegetable Fried Fish Cake 108q \$5.90

Fried Fish Cake 96g - Okonomiyaki/Squid & Red Ginger \$6.90

ii. Curry Fish Ball 126g **\$6.90** 