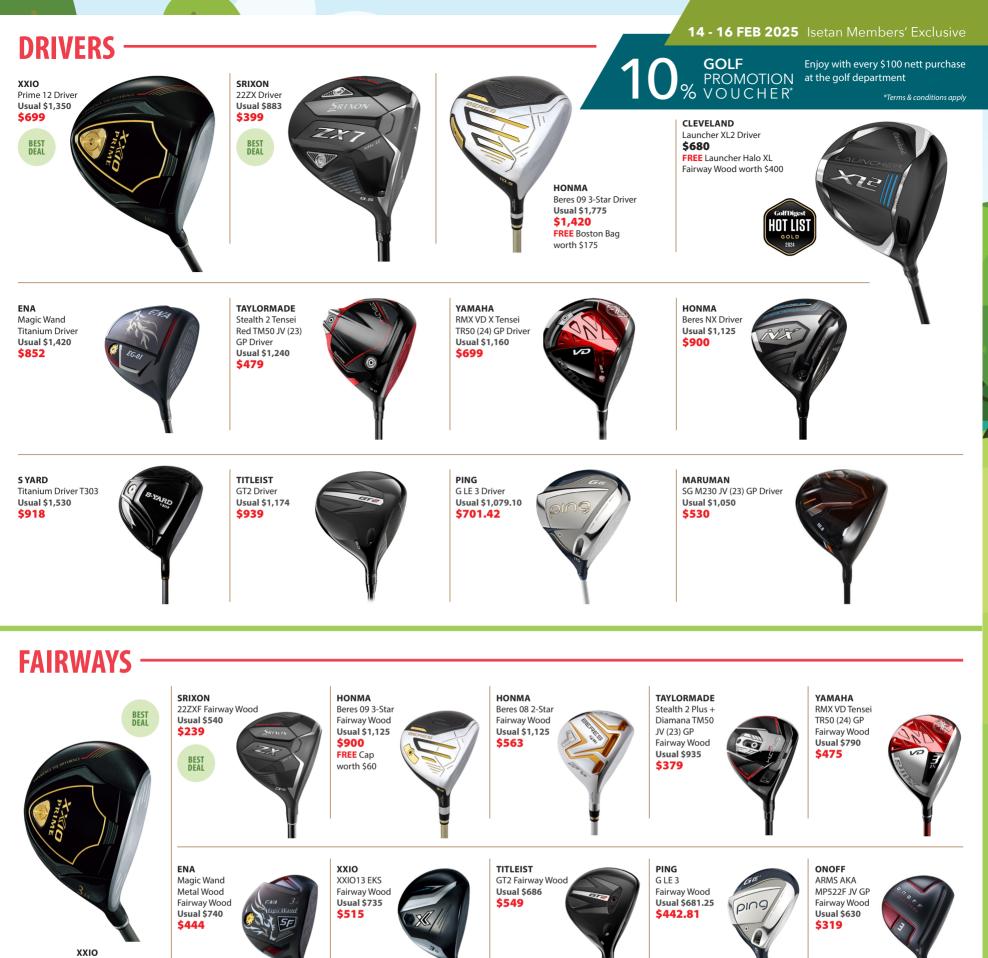

## NEWSLETTER SETAN FEB - 2 MAR ENL3.2/25/6 14 - 16 FEB 2025 **ISETAN MEMBERS' EXCLUSIVE** GOLF PROMOTION Ο **VOUCHER**\* Enjoy with every \$100 nett purchase at the golf department **NOW TILL 2 MAR** \*Terms & conditions apply **Isetan Scotts, L3 ISETAN MEMBERS' EXCLUSIVE NEW ARRIVALS** Isetan X Palm Springs Golf & Country Club HYDR **Golf Apparel and Accessories** PALMSPRINGS Complimentary weekday Green Fee voucher (worth \$70) with min. \$300 nett purchase Less 10% with min. \$150 purchase golf & country clu at the Isetan Golf Sale. Less 15% with min. \$450 purchase Level 3 Main Entrance Batam Course Limited to the first 12 members' redemption per day. One per member. Terms & conditions apply. Check in-store for further details on redemption. **NEW ARRIVALS** DRIVERS SRIXON SRIXON CLEVELAND PING HONMA G440 MAX/SFT/LST Driver ZXI TR Driver ZXI Driver TW767 Driver HiBore XL Driver

Usual \$1,000

FREE 1 Dozen SRIXON

\$750

Usual \$1,030

FREE 1 Dozen SRIXON

\$750

CALLAWAY shoes

worth up to \$240

Usual \$1,297.10

\$1,037.68

Usual \$10,150

\$6,500

Usual \$700

\$525

Usual \$180

\$99

Usual \$975

\$780

FREE Junior Glove and

Cap worth \$66

Z-STAR8 Golf Balls Z-STAR8 Golf Balls worth \$85 worth \$85 FAIRWAYS HYBRIDS PING CLEVELAND PING HONMA HONMA G440 MAX Fairway Wood TW767 Fairway Wood Halo XL Fairway Wood G440 Hybrid TW767 Utility Usual \$757.55 Usual \$550 Usual \$400 Usual \$643.10 Usual \$500 \$606.04 \$440 \$300 \$514.48 \$400 IRONS WEDGES нолма HONMA SRIXON FOURTEEN CLEVELAND CALLAWAY TW767-PX TW767-VX ZXI Iron FRZ Wedge RTZ Wedge Opus Chrome #5-P,A Graphite #5-P,A Steel Usual \$1,800 Usual \$290 Usual \$280 Wedge Iron Set Iron Set \$1,350 \$261 \$210 Usual \$270 Usual \$2.025 Usual \$1,825 **FREE** SRIXON FREE Cap worth \$32 \$243 \$1,460 \$1,620 FREE ERC Soft 23 Stand Bag worth \$239 Golf Balls worth \$72 Ш **GOLF BAGS GOLF SHOES** PING PING G440 Graphite Irons G440 Steel Irons VESSEL FOOTJOY FOOTJOY Usual \$2,125.50 Usual \$1,929 FUEL Men's Shoes FUEL Women's Shoes Vessel Player V Stand Bag \$1,700.40 \$1,543.44 Usual \$750 Usual \$291 Usual \$291 \$600 \$232 \$232 **COMPLETE SETS** 

MARUMAN CLEVELAND CLEVELAND MAJESTY BRIDGESTONE 2 Wedges 2W+1 Hybrids Women's 10-pc Graphite Sublime LV930 JV (23) Men's 11-pc Graphite Men's Package Se +7 Irons + Putters + Bag 3 Wedges + 8 Irons Package Set Package Set Usual \$1,950 (21) Women's Package Se Usual \$1,580 Usual \$1,540 + Putters + Bag Full Set \$1,350 Usual \$1,720 \$948 \$924 Usual \$39,300 \$1,090 \$24,500 BEST DEAL BEST DEAL EXCLUSIVE CALLAWAY RH PK Reva 24 CALLAWAY 10-pc CRT GR PK RH X HOT 21 12-pc TAYLORMADE Stealth Gloire TM SDR ST STF JV Ladies' JV PING Usual \$1,880 **U.S. KIDS GOLF** NX (23) GP 3 Wedges Usual \$2,300 2024 Prodi G Set 20 UL39-S 3 Club + 1 Hybrids + 8 Irons \$1,399 \$1,680 Usual from \$1,809.40 + Bag Package Set From \$1,511.28 FREE pair of **FREE** pair of Carry Set

CALLAWAY shoes

worth up to \$240

Prime 12 Fairway Wood Usual \$890 \$489