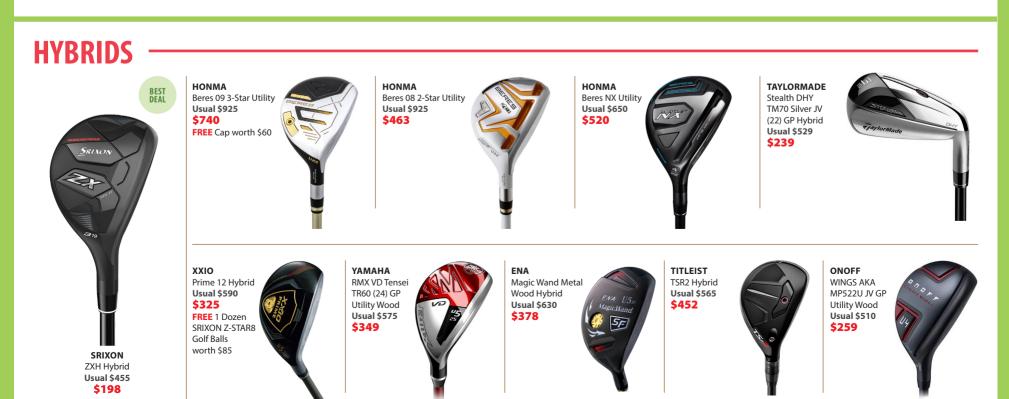

Usual \$975

\$780

FREE Junior Glove and

Cap worth \$66

Z-STAR8 Golf Balls Z-STAR8 Golf Balls worth \$85 worth \$85 FAIRWAYS HYBRIDS PING CLEVELAND PING HONMA HONMA G440 MAX Fairway Wood TW767 Fairway Wood Halo XL Fairway Wood G440 Hybrid TW767 Utility Usual \$757.55 Usual \$550 Usual \$400 Usual \$643.10 Usual \$500 \$606.04 \$440 \$300 \$514.48 \$400 IRONS WEDGES нолма HONMA SRIXON FOURTEEN CLEVELAND CALLAWAY TW767-PX TW767-VX ZXI Iron FRZ Wedge RTZ Wedge Opus Chrome #5-P,A Graphite #5-P,A Steel Usual \$1,800 Usual \$290 Usual \$280 Wedge Iron Set Iron Set \$1,350 \$261 \$210 Usual \$270 Usual \$2.025 Usual \$1,825 **FREE** SRIXON FREE Cap worth \$32 \$243 \$1,460 \$1,620 FREE ERC Soft 23 Stand Bag worth \$239 Golf Balls worth \$72 Ш **GOLF BAGS GOLF SHOES** PING PING G440 Graphite Irons G440 Steel Irons VESSEL FOOTJOY FOOTJOY Usual \$2,125.50 Usual \$1,929 FUEL Men's Shoes FUEL Women's Shoes Vessel Player V Stand Bag \$1,700.40 \$1,543.44 Usual \$750 Usual \$291 Usual \$291 \$600 \$232 \$232 **COMPLETE SETS** 