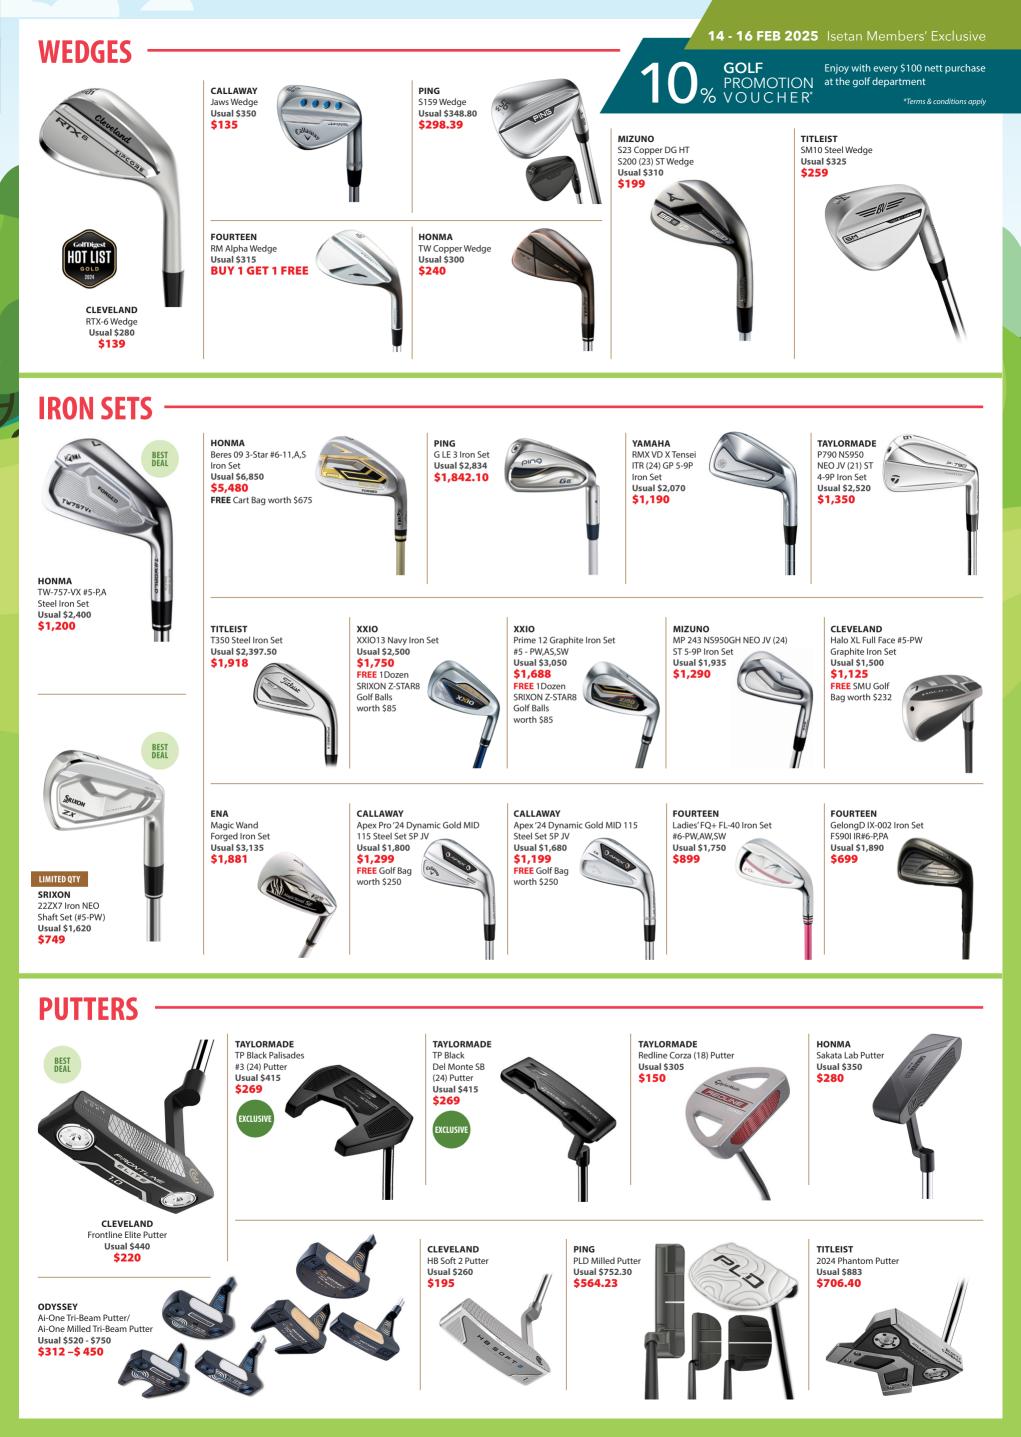

Usual \$975

\$780

FREE Junior Glove and

Cap worth \$66

Z-STAR8 Golf Balls Z-STAR8 Golf Balls worth \$85 worth \$85 FAIRWAYS HYBRIDS PING CLEVELAND PING HONMA HONMA G440 MAX Fairway Wood TW767 Fairway Wood Halo XL Fairway Wood G440 Hybrid TW767 Utility Usual \$757.55 Usual \$550 Usual \$400 Usual \$643.10 Usual \$500 \$606.04 \$440 \$300 \$514.48 \$400 IRONS WEDGES нолма HONMA SRIXON FOURTEEN CLEVELAND CALLAWAY TW767-PX TW767-VX ZXI Iron FRZ Wedge RTZ Wedge Opus Chrome #5-P,A Graphite #5-P,A Steel Usual \$1,800 Usual \$290 Usual \$280 Wedge Iron Set Iron Set \$1,350 \$261 \$210 Usual \$270 Usual \$2.025 Usual \$1,825 **FREE** SRIXON FREE Cap worth \$32 \$243 \$1,460 \$1,620 FREE ERC Soft 23 Stand Bag worth \$239 Golf Balls worth \$72 Ш **GOLF BAGS GOLF SHOES** PING PING G440 Graphite Irons G440 Steel Irons VESSEL FOOTJOY FOOTJOY Usual \$2,125.50 Usual \$1,929 FUEL Men's Shoes FUEL Women's Shoes Vessel Player V Stand Bag \$1,700.40 \$1,543.44 Usual \$750 Usual \$291 Usual \$291 \$600 \$232 \$232 **COMPLETE SETS** 