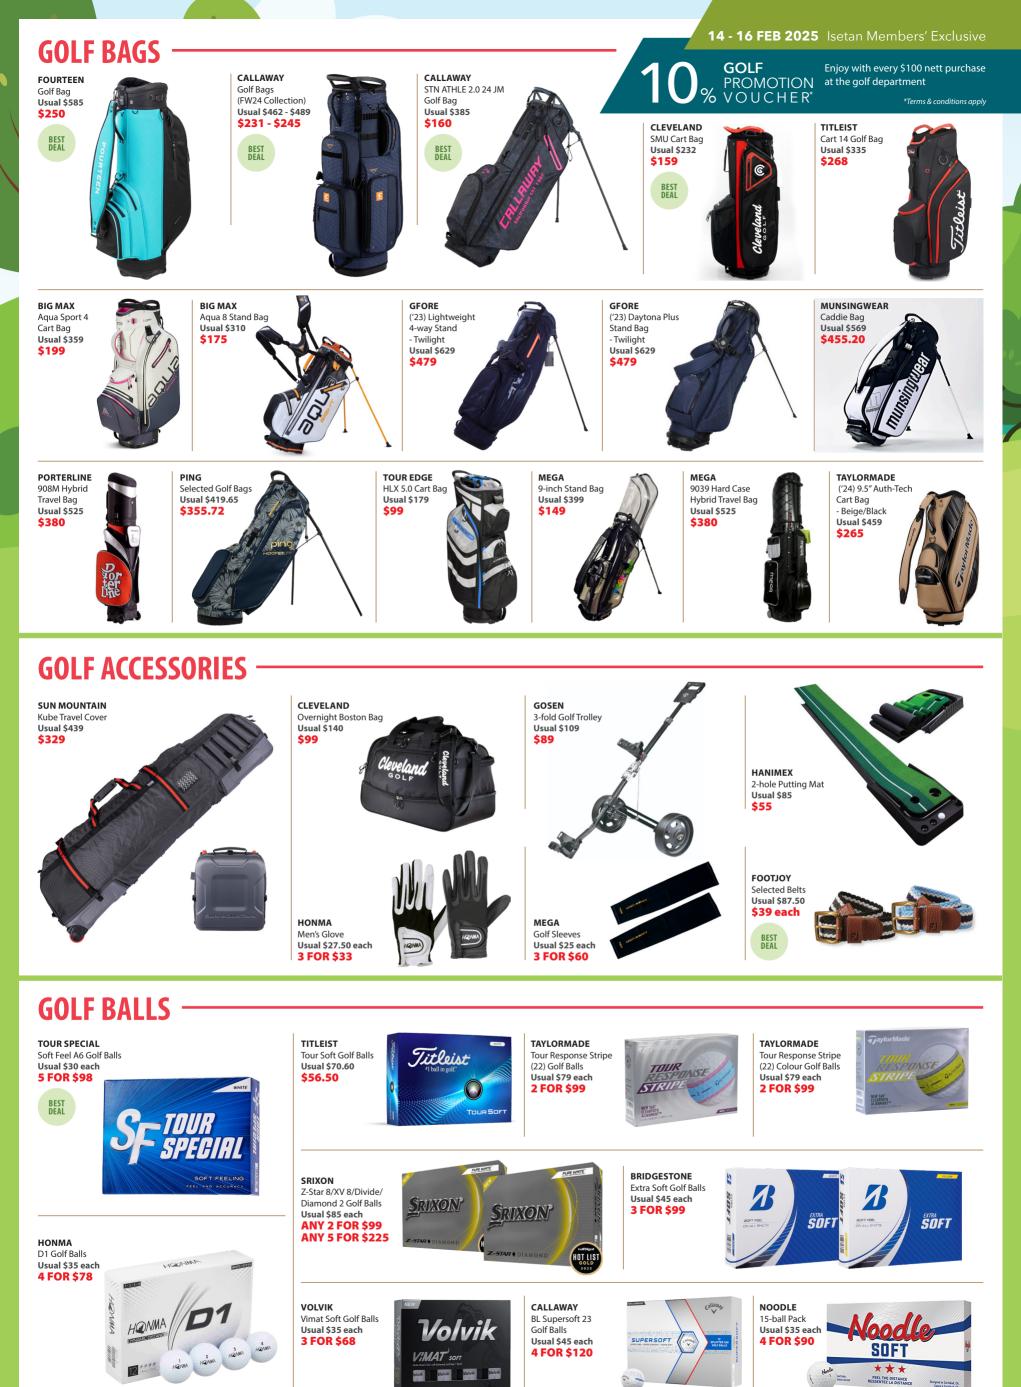

## NEWSLETTER SETAN FEB - 2 MAR ENL3.2/25/6 14 - 16 FEB 2025 **ISETAN MEMBERS' EXCLUSIVE** GOLF PROMOTION Ο **VOUCHER**\* Enjoy with every \$100 nett purchase at the golf department **NOW TILL 2 MAR** \*Terms & conditions apply **Isetan Scotts, L3 ISETAN MEMBERS' EXCLUSIVE NEW ARRIVALS** Isetan X Palm Springs Golf & Country Club HYDR **Golf Apparel and Accessories** PALMSPRINGS Complimentary weekday Green Fee voucher (worth \$70) with min. \$300 nett purchase Less 10% with min. \$150 purchase golf & country clu at the Isetan Golf Sale. Less 15% with min. \$450 purchase Level 3 Main Entrance Batam Course Limited to the first 12 members' redemption per day. One per member. Terms & conditions apply. Check in-store for further details on redemption. **NEW ARRIVALS** DRIVERS SRIXON SRIXON CLEVELAND PING HONMA G440 MAX/SFT/LST Driver ZXI TR Driver ZXI Driver TW767 Driver HiBore XL Driver

Usual \$1,000

FREE 1 Dozen SRIXON

\$750

Usual \$1,030

FREE 1 Dozen SRIXON

\$750

CALLAWAY shoes

worth up to \$240

Usual \$1,297.10

\$1,037.68

Usual \$10,150

\$6,500

Usual \$700

\$525

Usual \$180

\$99

Usual \$975

\$780

FREE Junior Glove and

Cap worth \$66

Z-STAR8 Golf Balls Z-STAR8 Golf Balls worth \$85 worth \$85 FAIRWAYS HYBRIDS PING CLEVELAND PING HONMA HONMA G440 MAX Fairway Wood TW767 Fairway Wood Halo XL Fairway Wood G440 Hybrid TW767 Utility Usual \$757.55 Usual \$550 Usual \$400 Usual \$643.10 Usual \$500 \$606.04 \$440 \$300 \$514.48 \$400 IRONS WEDGES нолма HONMA SRIXON FOURTEEN CLEVELAND CALLAWAY TW767-PX TW767-VX ZXI Iron FRZ Wedge RTZ Wedge Opus Chrome #5-P,A Graphite #5-P,A Steel Usual \$1,800 Usual \$290 Usual \$280 Wedge Iron Set Iron Set \$1,350 \$261 \$210 Usual \$270 Usual \$2.025 Usual \$1,825 **FREE** SRIXON FREE Cap worth \$32 \$243 \$1,460 \$1,620 FREE ERC Soft 23 Stand Bag worth \$239 Golf Balls worth \$72 Ш **GOLF BAGS GOLF SHOES** PING PING G440 Graphite Irons G440 Steel Irons VESSEL FOOTJOY FOOTJOY Usual \$2,125.50 Usual \$1,929 FUEL Men's Shoes FUEL Women's Shoes Vessel Player V Stand Bag \$1,700.40 \$1,543.44 Usual \$750 Usual \$291 Usual \$291 \$600 \$232 \$232 **COMPLETE SETS** 

MARUMAN CLEVELAND CLEVELAND MAJESTY BRIDGESTONE 2 Wedges 2W+1 Hybrids Women's 10-pc Graphite Sublime LV930 JV (23) Men's 11-pc Graphite Men's Package Se +7 Irons + Putters + Bag 3 Wedges + 8 Irons Package Set Package Set Usual \$1,950 (21) Women's Package Se Usual \$1,580 Usual \$1,540 + Putters + Bag Full Set \$1,350 Usual \$1,720 \$948 \$924 Usual \$39,300 \$1,090 \$24,500 BEST DEAL BEST DEAL EXCLUSIVE CALLAWAY RH PK Reva 24 CALLAWAY 10-pc CRT GR PK RH X HOT 21 12-pc TAYLORMADE Stealth Gloire TM SDR ST STF JV Ladies' JV PING Usual \$1,880 **U.S. KIDS GOLF** NX (23) GP 3 Wedges Usual \$2,300 2024 Prodi G Set 20 UL39-S 3 Club + 1 Hybrids + 8 Irons \$1,399 \$1,680 Usual from \$1,809.40 + Bag Package Set From \$1,511.28 FREE pair of **FREE** pair of Carry Set

CALLAWAY shoes

worth up to \$240

Prime 12 Fairway Wood Usual \$890 \$489