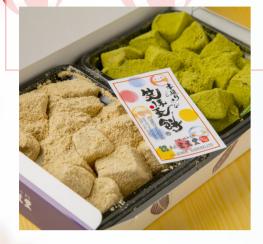

3 - 15 APR EDM5.2/25/2

The warabimochi prepared in a direct-fired copper cauldron and dusted with Tanba black soybean flour offers an exquisite combination of taste, aroma, and flavour.

## **BASHODO**

Honzukuri Warabimochi -Soy Bean Powder/Matcha/ Black Sesame/Cocoa

400g **\$24** 