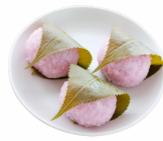

# YAKIMONO CLUB

i. Three-Colored Dango Per stick \$3

ii. Sakura Mochi Per pc **\$3** 

Japan's beloved taiyaki is now available in delightful, bite-sized portions. With eight delicious flavours to choose from, every bite is a new experience to enjoy.