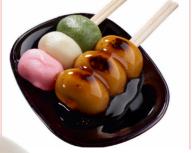

# YAKIMONO CLUB

i. Three-Colored Dango Per stick \$3

ii. Sakura Mochi Per pc **\$3** 

Japan's beloved taiyaki is now available in delightful, bite-sized portions. With eight delicious flavours to choose from, every bite is a new experience to enjoy.