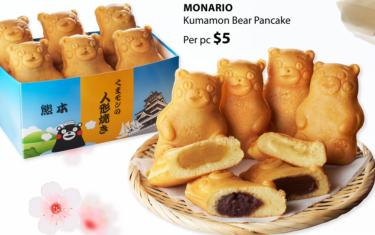

# YAKIMONO CLUB

i. Three-Colored Dango Per stick \$3

ii. Sakura Mochi Per pc **\$3** 

Japan's beloved taiyaki is now available in delightful, bite-sized portions. With eight delicious flavours to choose from, every bite is a new experience to enjoy.

Mini Taiyaki

16 pcs \$10 | 24 pcs \$13 | 35 pcs \$18

Takoyaki - Original & Other Flavours - Mentai Mochi Cheese

6pcs/pkt **\$9 - \$12** 

**TEINEICHIBA TAKOEMON** Takoyaki Assorted Flavours Per serving **\$10 - \$13** 