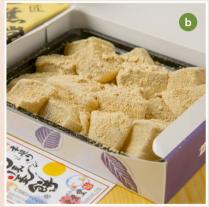

Made with translucent, smooth and bouncy Japanese kudzu jelly and the vitamin-colored yuzu peel, the dish is visually pleasing and fragrant with a slightly sweet syrup.

BASHODO a. Honzukuri Warabimochi Big Box (Assortment) b. Honzukuri Warabimochi Small Box (Soybean Power) \$13.50 - \$24