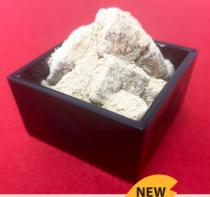

Made with translucent, smooth and bouncy Japanese kudzu jelly and the vitamin-colored yuzu peel, the dish is visually pleasing and fragrant with a slightly sweet syrup.

BASHODO a. Honzukuri Warabimochi Big Box (Assortment) b. Honzukuri Warabimochi Small Box (Soybean Power) \$13.50 - \$24