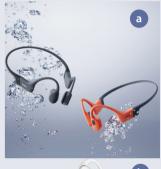

SHOKZ a. OpenSwim Pro Sports **Bluetooth Headphones** \$269

Swim, Bike or Run with the OpenSwim Pro!

b. OpenFit Air Open-Ear True Wireless Earbuds - White, Pink and Black \$179

Become the ultimate multitasker with Shokz OpenFit Air! Scotts only