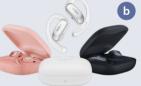

SHOKZ a. OpenSwim Pro Sports **Bluetooth Headphones** \$269

Swim, Bike or Run with the OpenSwim Pro!

b. OpenFit Air Open-Ear True Wireless Earbuds - White, Pink and Black \$179

Become the ultimate multitasker with Shokz OpenFit Air! Scotts only