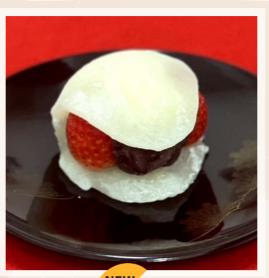

WELLNESS BLEND TEA PACK SERIES

**FUKUSA TEA** Genmaicha 200g \$18 This tea offers a delightful experience with its blend of rich tea aroma and roasted rice fragrance.

KANEKO BUSSAN Edamame 300g \$18

SHIRATOYA NEW Special Strawberry Daifuku Per pc **\$6** 

Shiratoya's strawberry daifuku combines Hokkaido azuki bean paste, fresh cream, and a unique strawberry variety infused with Japanese vinegar, wrapped in a soft, chewy texture.

SHIRATOYA Kurumi Mochi 135g per pkt **\$6** 