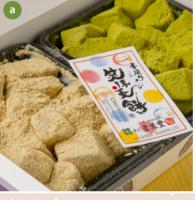

Made with translucent, smooth and bouncy Japanese kudzu jelly and the vitamin-colored yuzu peel, the dish is visually pleasing and fragrant with a slightly sweet syrup.

BASHODO a. Honzukuri Warabimochi Big Box (Assortment) b. Honzukuri Warabimochi Small Box (Soybean Power) \$13.50 - \$24