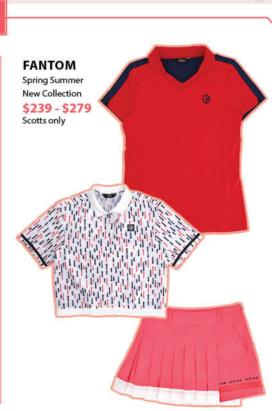

#### **GOLF APPAREL NEW LAUNCH**

#### MUNSINGWEAR **Envoy Collection** a. Polo Shirt – made from Recycled Fabric 'RENU' \$209 - \$259

b. C omic Printed Polo Shirt with Cooling Effect & UV Function \$159 - \$209 Scotts only