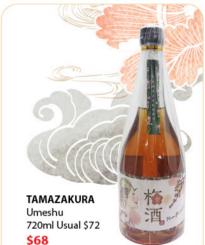

Japan Mikan 700g/pkt Usual \$25.90 \$18.80

Nagano Ichidakaki 170g/pkt Usual \$23.80 \$15.80

Japan Mizuna 200g/pkt Usual \$7.90 \$6.80

Bannonegi 100g/pkt Usual \$6.90 \$5.80

16pcs \$10 | 24pcs \$13 | 35pcs \$18