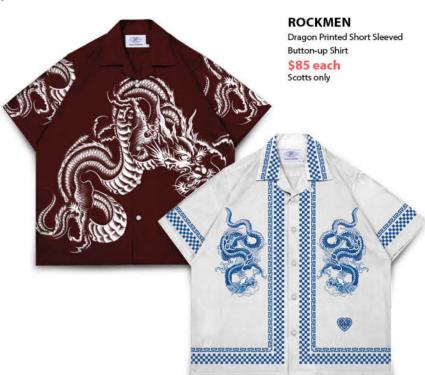

THE SHIRT BAR Singapore Collection Red Esplanade Inspired Digitally Printed Silky Finish Short Sleeved Shirt \$149 Scotts only

NEW

NEW

VAN HEUSEN 100% Cotton Printed Short Sleeved Shirt \$99 Scotts only

AVAILABLE FROM 27 JAN **MIGUEL BELLIDO** Wallets/Belts in Cowhide Leather - Made in Spain Usual \$129 - \$499 Less 10% Scotts & Tampines