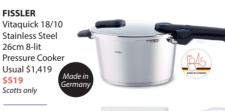

## PANASONIC 30-lit Superheated Steam Convection Oven Usual \$1,099

Scotts & Serangoon Ce

Scotts only

**FISSLER** 

26cm 8-lit

\$519 Scotts only

Stainless Steel

Usual \$1,419