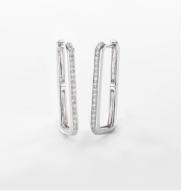

# 10% PROMOTION VOUCHER with every \$100 nett purchasee

\*Terms & conditions apply

K18WG Emerald Diamond Ring E4.34ct, D1.31ct Usual \$58,000 \$40,600

K18WG Emerald Diamond Earrings E4.42ct, D0.74ct Usual \$26,000 **\$18,200** 