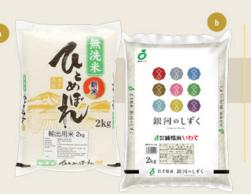

DAISHO Sukiyaki Warishita Usual \$8.30 \$7.40

b. Iwate Ginga No Shizuku Japanese Rice 2kg Usual \$24

\$15.90

Inari Age 12's Usual \$6.30 \$5.40

MISUZU Oinarisan (Seasoned Beancurd Skin) 270g Usual \$7.10 \$5.90