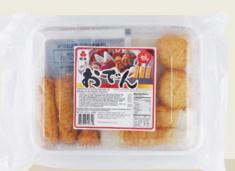

a. Ebi Tempura 10's \$8.50
b. Kakiage Shrimp Fry 10's

\$13.90 c. Tendon Set 320g

\$13.20

KIBUN no KISETSU Oden Set 433g \$6.30

COOKING Braised Seafood \$9.50/100g

TAKEFU Shin Soba 2's \$8.90

TAKEFU Toshikoshi Echizen Soba 3's \$10