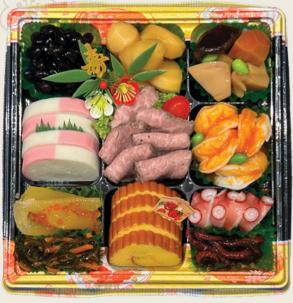

# Ootoshi New Year Fair

TAIMATSU

Okagami Mochi Assorted Characters 66g - 160g

\$6.30 - \$6.80

TAIMATSU Kohaku Marumochi 360g \$8.90

TAIMATSU
Okagami Mochi Kodamatsu Kazari 160g
\$23.80

TAIMATSU Kinetsuki Ohitotsu Pack 600g \$12.95

HIRASHIMA SUISAN
i. Sashimi Funamori - Maguro
(Recommended 3 - 5 pax)
Per set \$50.80

ii. Sushi Party Set (Recommended 3 - 5 pax) Per set **\$28.80** 

NAGOMI Osechi (2 - 3 pax) \$39.90

MITAMURA Prawn Tempura \$3.50/pc