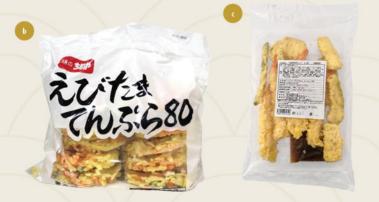

HIRASHIMA SUISAN
i. Sashimi Funamori - Maguro
(Recommended 3 - 5 pax)
Per set \$50.80

ii. Sushi Party Set (Recommended 3 - 5 pax) Per set **\$28.80** 

NAGOMI Osechi (2 - 3 pax) \$39.90

MITAMURA Prawn Tempura \$3.50/pc

a. Ebi Tempura 10's \$8.50
b. Kakiage Shrimp Fry 10's

\$13.90 c. Tendon Set 320g

\$13.20

KIBUN no KISETSU Oden Set 433g \$6.30

COOKING Braised Seafood \$9.50/100g

TAKEFU Shin Soba 2's \$8.90

TAKEFU Toshikoshi Echizen Soba 3's \$10