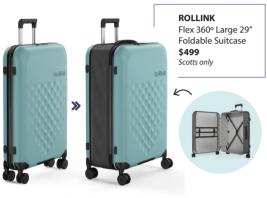

# **GADGETS & TRAVEL**

mlouye

Flex Multi-colour Bag/Mini

Usual \$729/\$609

Scotts only

ii. QuietComfort Headphones \$499

iii. QuietComfort Ultra Headphones \$599

 $iv. \, Quiet Comfort \,$ **Ultra Earbuds** \$379 Scotts only