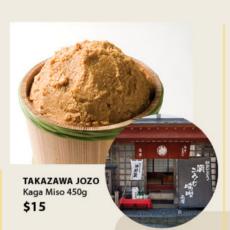

0/100g



Hokkaido Shirakaba Belly Shabu Shabu Usual \$6.20/100g \$5/100g



Hokkaido Shirakaba Belly Yakiniku Usual \$6.20/100g \$5/100g

# Seafood



KATO SUISAN Snow Crab Legs (Frozen) 500g \$165



Aki Sake Kirimi Usual \$12.90/3pcs **\$8.80**/3pcs



Hotate Kaibashira **Usual \$14**/100g **\$12**/100g



Ikura Shoyu Zuke Usual \$27/100g **\$26**/100g



Shio Kazunoko (Bara) \$25/100g

# Fruits & Vegetables



Japan Mikan 700g/pkt Usual \$25.90 \$19.90



Japan Shungiku 150g/pkt Usual \$8.90 \$6.90



Japan Hakusai Usual \$1.29/100g **\$1.09**/100g



Japan Daikon Usual \$1.39/100g \$1.19/100g



Japan Naganegi 2pcs/pkt Usual \$13.90



**EBARA** Petite Nabe (Chicken Yuzu Shio/ Soymilk Sesame/Miso) 132g - 160g Usual \$6 \$5.50





DAISHO Hakata Mizutaki Soup 750g Usual \$6.50 \$5.85



KANEKO BUSSAN Dried Isada 70g \$18





KIKKOMAN Shinsen Shibo Nama Shoyu 450ml Usual \$6.90 \$6.20



DAISHO Sukiyaki Warishita Usual \$8.30 \$7.40



b. Iwate Ginga No Shizuku Japanese Rice 2kg Usual \$24

\$15.90





Inari Age 12's Usual \$6.30 \$5.40



MISUZU Oinarisan (Seasoned Beancurd Skin) 270g Usual \$7.10 \$5.90

# Confectionery





Strawberry/Chestnut Daifuku \$5/pc



SASAKI SEIKA Sanshoku Senbei 7pcs





WE ARE COMMITTED TO REDUCING OUR CARBON FOOTPRINT Plastic bags are chargeable at 5 cents per bag | Paper bags are chargeable at 10 cents per bag

ISETAN SCOTTS & SUPERMARKET Tel: 6733 1111