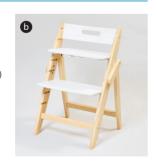

# b. MOJI

Yippy Tune High Chair

## Usual \$399 Less 15%

FREE Standard Cushion (worth \$69)