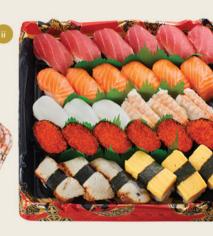

HIRASHIMA SUISAN
i. Sashimi Funamori - Maguro
(Recommended 3 - 5 pax)
Per set \$50.80

ii. Sushi Party Set (Recommended 3 - 5 pax) Per set **\$28.80** 

NAGOMI Osechi (2 - 3 pax) \$39.90

MITAMURA Prawn Tempura \$3.50/pc