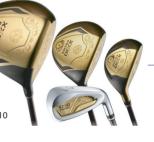

# GOLF GOLF

**Graphite Driver** 

MAJESTY PRESTIGIO 12 Graphite #6 - 10 PAS Iron Set Usual \$8,270 \$6,200 Scotts only

**PURCHASE WITH PURCHASE** PRESTIGIO Hybrid Wood @ \$200 (Usual \$1,400) with every purchase of PRESTIGIO12 Graphite Iron Set

\*includes Driver, FW #3,#5, Hybrid #5,#6, & Iron #5-#9,P.A.S \*Limited to 5 sets

Scotts only

**GRAND ATELIER** 