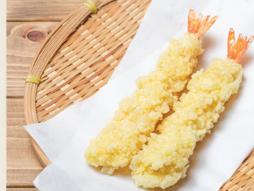

HIRASHIMA SUISAN
i. Sashimi Funamori - Maguro
(Recommended 3 - 5 pax)
Per set \$50.80

ii. Sushi Party Set (Recommended 3 - 5 pax) Per set **\$28.80** 

NAGOMI Osechi (2 - 3 pax) \$39.90

MITAMURA Prawn Tempura \$3.50/pc

a. Ebi Tempura 10's \$8.50
b. Kakiage Shrimp Fry 10's

\$13.90 c. Tendon Set 320g

\$13.20

KIBUN no KISETSU Oden Set 433g \$6.30

COOKING Braised Seafood \$9.50/100g

TAKEFU Shin Soba 2's \$8.90

TAKEFU Toshikoshi Echizen Soba 3's \$10